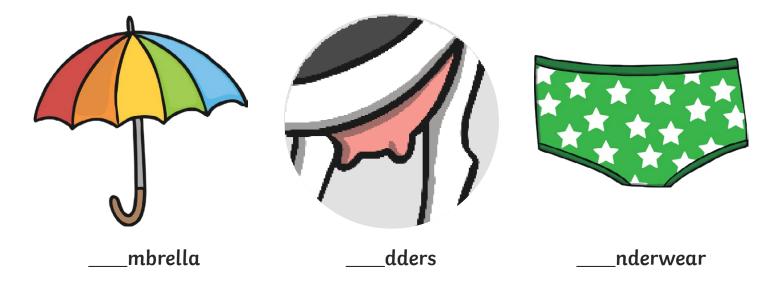

### All of the following begin with the sound ${\boldsymbol{\mathsf{u}}}$

Can you write the letter **u** to complete the words?

Trace over these letters and then try writing your own.

All of the following begin with the sound  ${\bf v}$ 