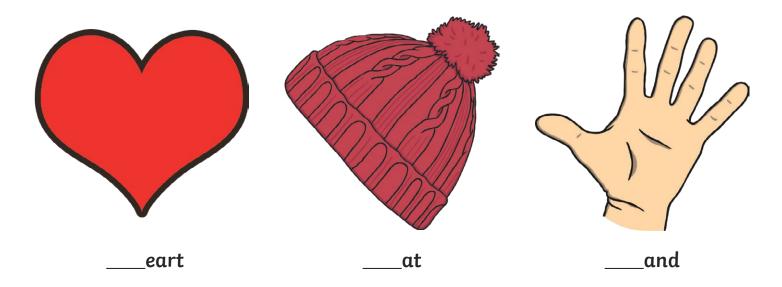

### All of the following begin with the sound ${\boldsymbol{\mathsf{h}}}$

Can you write the letter **h** to complete the words?

All of the following begin with the sound **i** 

Can you write the letter **i** to complete the words?