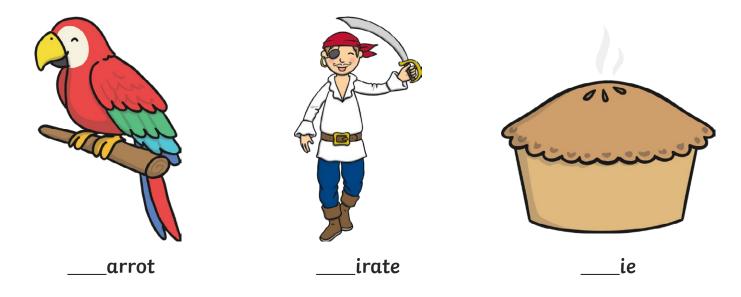

Trace over these letters and then try writing your own.

All of the following begin with the sound  ${\boldsymbol{q}}$ 

Can you write the letter **q** to complete the words?

Trace over these letters and then try writing your own.