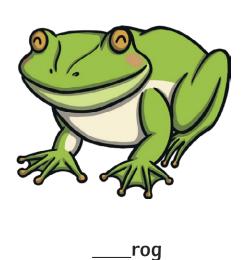

All of the following begin with the sound  ${f r}$ 

Can you write the letter **r** to complete the words?

Trace over these letters and then try writing your own.

All of the following begin with the sound  ${\bf s}$ 