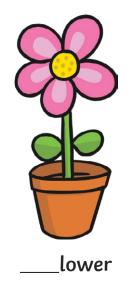

### All of the following begin with the sound ${f f}$

Can you write the letter  ${f f}$  to complete the words?

\_\_ire

Trace over these letters and then try writing your own.

All of the following begin with the sound  ${\bf g}$ 