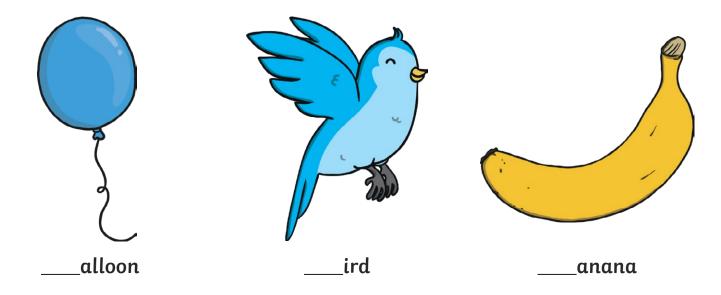

All of the following begin with the sound  ${\bf b}$ 

Can you write the letter **b** to complete the words?

Trace over these letters and then try writing your own.

All of the following begin with the sound  ${\bf c}$ 