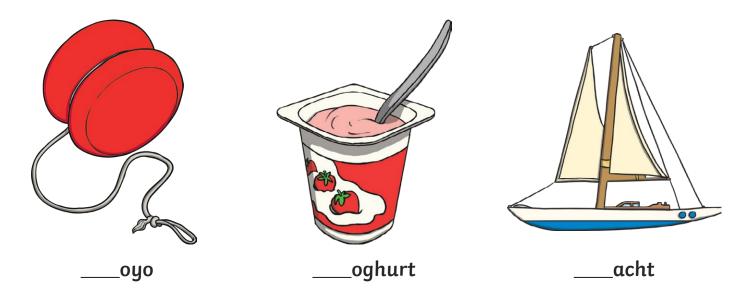

# Letter Formation Worksheet Violation Trace over these letters and then try writing your own. Violation Violation

All of the following begin with the sound  ${\boldsymbol{y}}$ 

Can you write the letter **y** to complete the words?