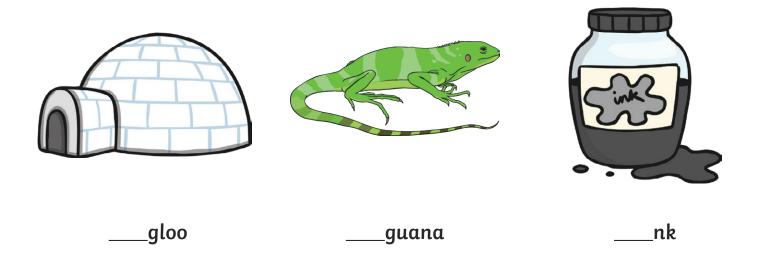

All of the following begin with the sound **j** Can you write the letter **j** to complete the words?

I

Trace over these letters and then try writing your own.

All of the following begin with the sound  ${\bf k}$ 