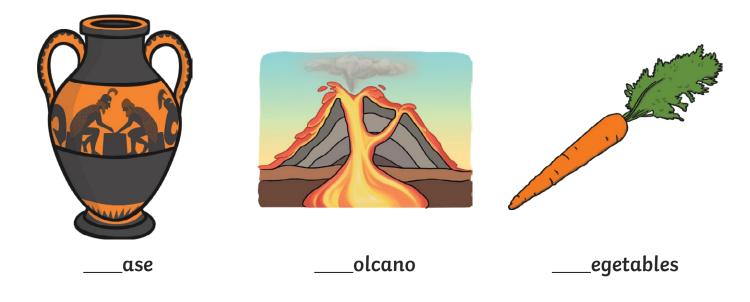

Can you write the letter  ${f v}$  to complete the words?

Trace over these letters and then try writing your own.

All of the following begin with the sound  $\boldsymbol{w}$ 

Can you write the letter **w** to complete the words?