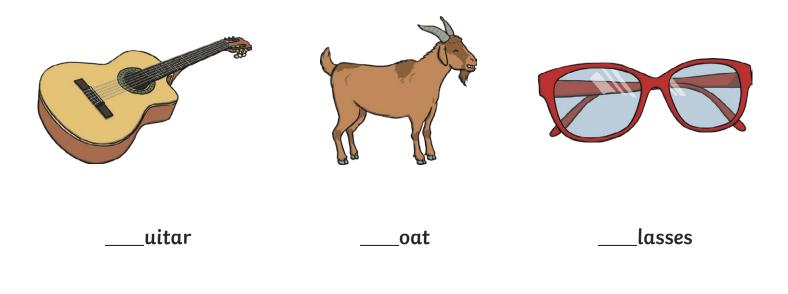

Can you write the letter **g** to complete the words?

Can you write the letter **o** to complete the words?

Trace over these letters and then try writing your own.

All of the following begin with the sound  ${\bf p}$ 

Can you write the letter **p** to complete the words?

Can you write the letter **s** to complete the words?