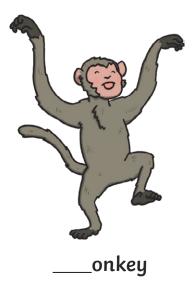

Can you write the letter **m** to complete the words?

**VIM** 

<u>oon</u>

Trace over these letters and then try writing your own.