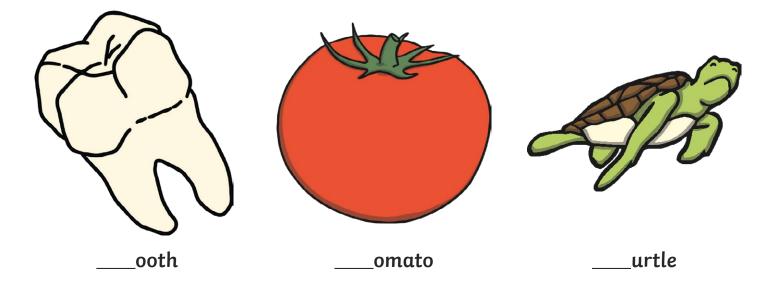

### All of the following begin with the sound ${\boldsymbol{t}}$

Can you write the letter **t** to complete the words?