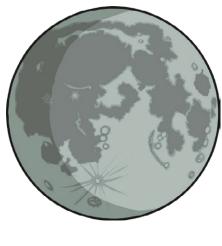

Can you write the letter **m** to complete the words?

**VIM** 

<u>oon</u>

Trace over these letters and then try writing your own.