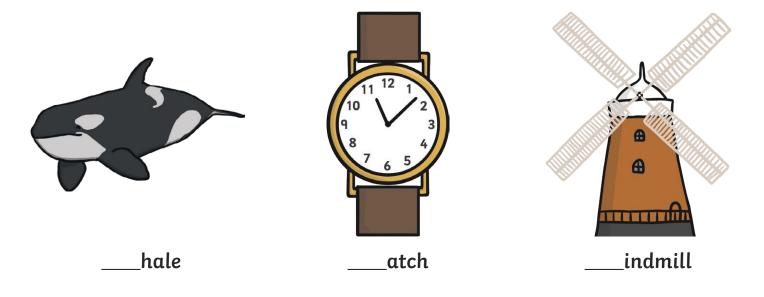

Can you write the letter  ${f v}$  to complete the words?

Trace over these letters and then try writing your own.

All of the following begin with the sound  $\boldsymbol{w}$ 

Can you write the letter **w** to complete the words?

Trace over these letters and then try writing your own.

All of the following include the sound **x** 

Can you write the letter **x** to complete the words?