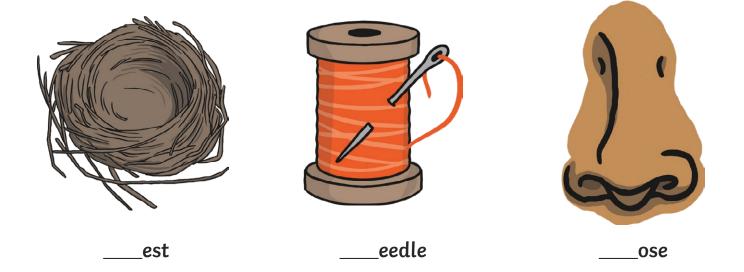

ds?





All of the following begin with the sound **j** Can you write the letter **j** to complete the words?



I

Trace over these letters and then try writing your own.

All of the following begin with the sound  ${\bf k}$ 

Can you write the letter **k** to complete the words?





### All of the following begin with the sound ${\boldsymbol{\mathsf{l}}}$

Can you write the letter **l** to complete the words?



Trace over these letters and then try writing your own.

All of the following begin with the sound  ${f m}$ 

Can you write the letter **m** to complete the words?







**VIM** 

<u>oon</u>



Trace over these letters and then try writing your own.

### Mn, Nn Nn Nn

All of the following begin with the sound  ${\bf n}$ 

Can you write the letter **n** to complete the words?



Trace over these letters and then try writing your own.

All of the following begin with the sound **o** 

Can you write the letter **o** to complete the words?



Trace over these letters and then try writing your own.

All of the following begin with the sound  ${\bf p}$ 

Can you write the letter **p** to complete the words?



Trace over these letters and then try writing your own.

All of the following begin with the sound  ${\boldsymbol{q}}$ 

Can you write the letter **q** to complete the words?





Trace over these letters and then try writing your own.

All of the following begin with the sound  ${f r}$ 

Can you write the letter **r** to complete the words?





Trace over these letters and then try writing your own.

All of the following begin with the sound  ${\bf s}$ 

Can