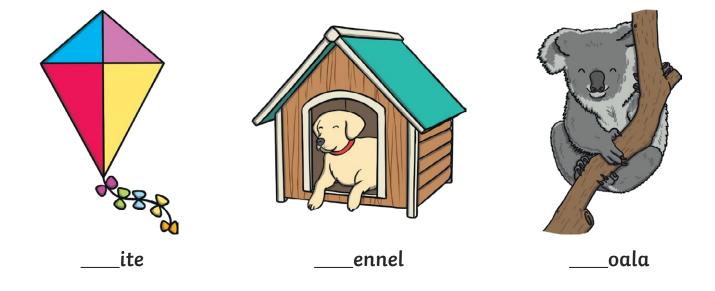

### All of the following begin with the sound ${\boldsymbol{\mathsf{l}}}$

Can you write the letter **l** to complete the words?

Trace over these letters and then try writing your own.

All of the following begin with the sound  ${f m}$ 