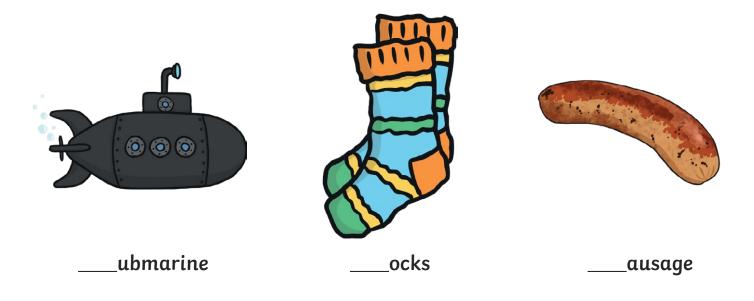

All of the following begin with the sound  ${f r}$ 

Can you write the letter **r** to complete the words?

Trace over these letters and then try writing your own.

All of the following begin with the sound  ${\bf s}$ 

Can you write the letter **s** to complete the words?