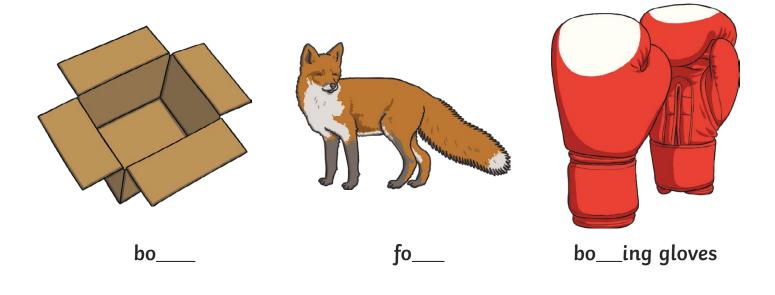

### All of the following begin with the sound ${\boldsymbol{t}}$

Can you write the letter **t** to complete the words?

### 