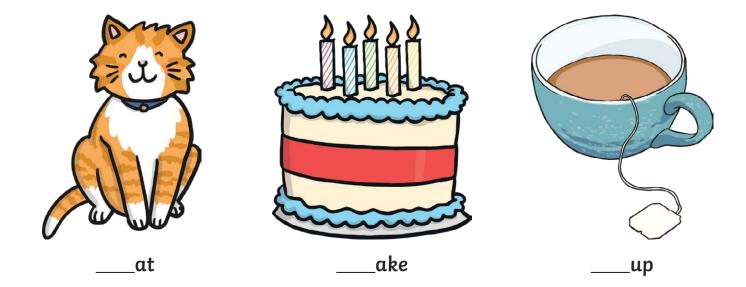

Trace over these letters and then try writing your own.

All of the following begin with the sound **a** 

Can you write the letter **a** to complete the words?



1

Trace over these letters and then try writing your own.

All of the following begin with the sound  ${\bf b}$ 

Can you write the letter **b** to complete the words?



Trace over these letters and then try writing your own.

All of the following begin with the sound  ${\bf c}$ 

Can you write the letter **c** to complete the words?



### All of the following begin with the sound ${\bf d}$

Can you write the letter **d** to complete the words?





Trace over these letters and then try writing your own.

All of the following begin with the sound  ${\boldsymbol{e}}$ 

Can you write the letter **e** to complete the words?





### All of the following begin with the sound ${f f}$

Can you write the letter  ${f f}$  to complete the words?







\_\_ire

Trace over these letters and then try writing your own.

All of the following begin with the sound  ${\bf g}$ 

Can you write the letter **g** to complete the words?



### 

### All of the following begin with the sound ${\boldsymbol{\mathsf{h}}}$

Can you write the letter **h** to complete the words?





All of the following begin with the sound **i** 

Can you write