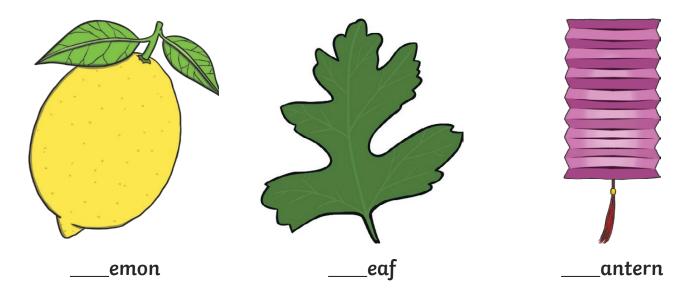

### All of the following begin with the sound ${\boldsymbol{\mathsf{l}}}$

Can you write the letter **l** to complete the words?

Trace over these letters and then try writing your own.

All of the following begin with the sound  ${f m}$ 