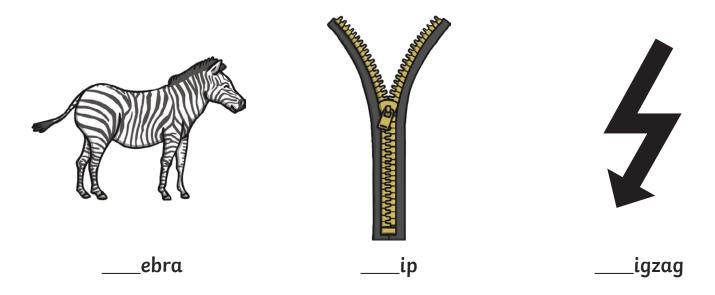

### All of the following begin with the sound **z**

Can you write the letter **z** to complete the words?