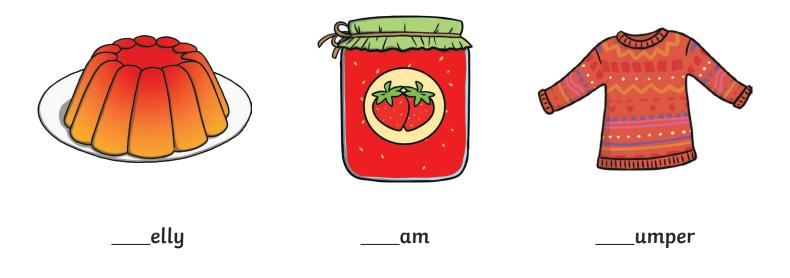

### All of the following begin with the sound ${\boldsymbol{\mathsf{l}}}$

Can you write the letter **l** to complete the words?

Trace over these letters and then try writing your own.

All of the following begin with the sound  ${f m}$ 