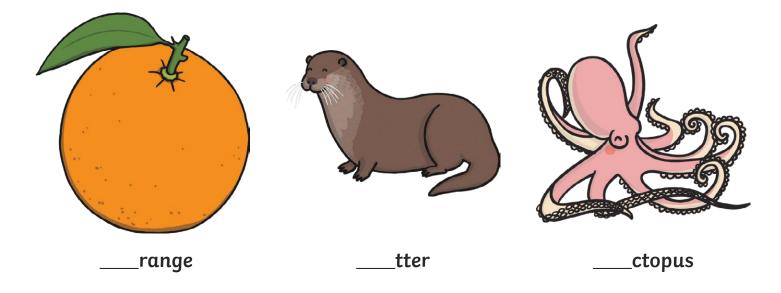

All of the following begin with the sound  ${f r}$ 

Can you write the letter **r** to complete the words?

Trace over these letters and then try writing your own.

All of the following begin with the sound  ${\bf s}$ 