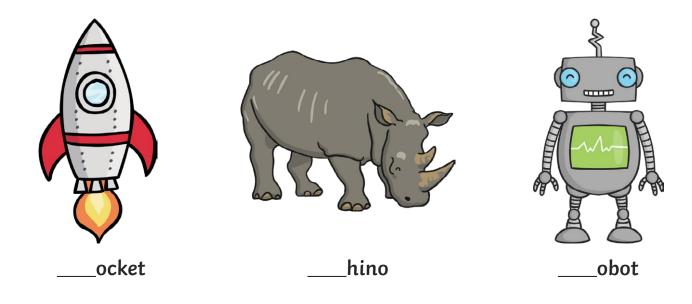

All of the following begin with the sound  ${f r}$ 

Can you write the letter **r** to complete the words?

Trace over these letters and then try writing your own.

All of the following begin with the sound  ${\bf s}$ 