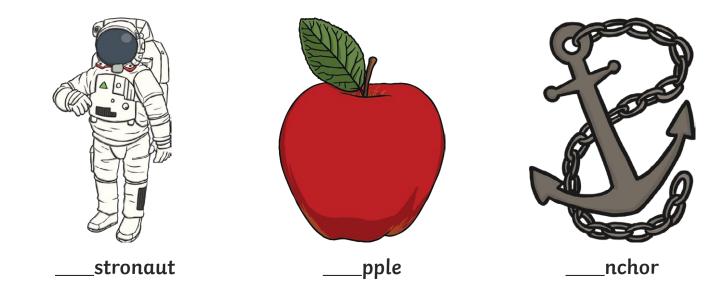

Trace over these letters and then try writing your own.

All of the following begin with the sound **a** 

Can you write the letter **a** to complete the words?

1

Trace over these letters and then try writing your own.