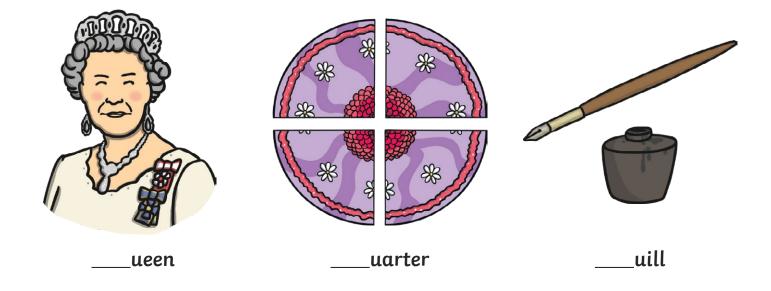

Trace over these letters and then try writing your own.

All of the following begin with the sound  ${\boldsymbol{q}}$ 

Can you write the letter **q** to complete the words?

Trace over these letters and then try writing your own.