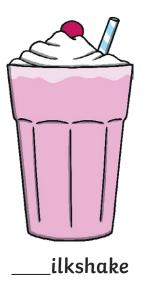

Can you write the letter **m** to complete the words?

**VIM** 

<u>oon</u>

Trace over these letters and then try writing your own.