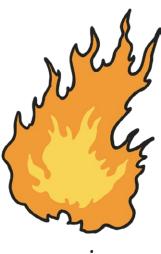

### All of the following begin with the sound ${f f}$

Can you write the letter  ${f f}$  to complete the words?

\_\_ire

Trace over these letters and then try writing your own.

All of the following begin with the sound  ${\bf g}$ 